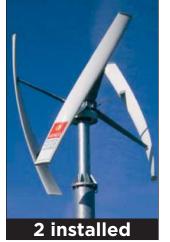

2 installed

| Model Name                                                                     | Gale T2                                               | Twister-1000-T                                          | Windspire 1.2                                      |
|--------------------------------------------------------------------------------|-------------------------------------------------------|---------------------------------------------------------|----------------------------------------------------|
| Company                                                                        | Tangarie                                              | Venco                                                   | Windspire                                          |
| Туре                                                                           | Savonius                                              | Darrieus                                                | Darrieus<br>Giromill                               |
| Cut-In Speed<br>(min. wind speed needed<br>to generate power)                  | 4.25 mph                                              | 7.7 mph                                                 | 8.5 mph                                            |
| Rating                                                                         | 2 kW (peak)                                           | 1.2 kW (peak)                                           | 1.2 kW (peak)                                      |
| Anticipated<br>Annual Output<br>(per unit, @ 2,000 hours,<br>with 10 mph wind) | 4,000 kWh<br>(kilowatt hour)                          | 2,400 kWh                                               | 2,400 kWh                                          |
| Height                                                                         | 30.5 ft. total<br>(22 ft. tower +<br>8.5 ft. turbine) | 30.25 ft. total<br>(24 ft. tower +<br>6.25 ft. turbine) | 30 ft. total<br>(20 ft. tower +<br>10 ft. turbine) |