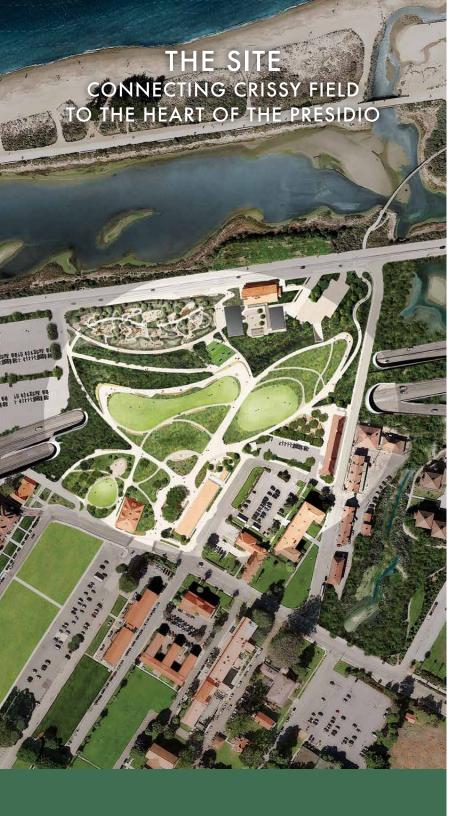

# THE OPPORTUNITY

he recent replacement of Doyle Drive offers a once-in-a-century chance to create brand-new parklands overlooking the Golden Gate—on top of the tunnels of the new roadway and connecting down to Crissy Field. This new national park destination will be a place where visitors and residents can gather with friends and family to play and learn, delight in panoramic views, experience culture and community, and launch their adventure in the Presidio and across the Golden Gate National Parks.

#### WELCOME TO THE PRESIDIO TUNNEL TOPS

These 14 acres of new parkland will feature interactive play and education facilities to serve many more local youth in park-based programs; a welcoming community plaza with a new visitor center, picnic grounds, and a communal campfire circle; and meandering paths with awe-inspiring views and gardens.