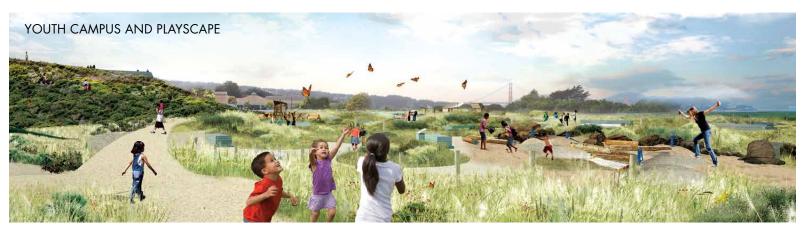

#### WELCOME TO THE PRESIDIO TUNNEL TOPS

These 14 acres of new parkland will feature interactive play and education facilities to serve many more local youth in park-based programs; a welcoming community plaza with a new visitor center, picnic grounds, and a communal campfire circle; and meandering paths with awe-inspiring views and gardens.