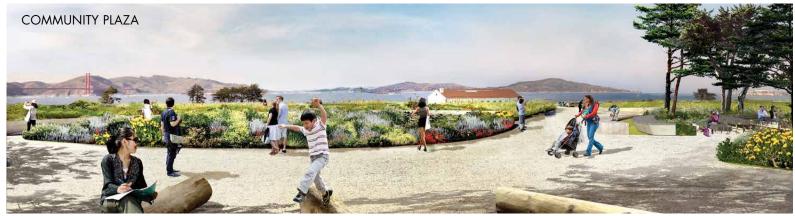

#### WELCOME TO THE PRESIDIO TUNNEL TOPS

These 14 acres of new parkland will feature interactive play and education facilities to serve many more local youth in park-based programs; a welcoming community plaza with a new visitor center, picnic grounds, and a communal campfire circle; and meandering paths with awe-inspiring views and gardens.